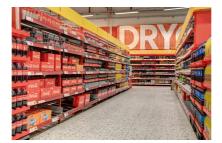

## **Colonial DRY**

The Colonial DRY works the same way in the colonial aisle as the Scanloader does for the dairy products. The difference is the mounting. For stability, the Colonial DRY is cross mounted, seeing as there normally aren't any existing points to attach the sections to. This means the shelf system can be mounted without having to drill into the flooring.

## Colonial DRY is the obvious choice if you want to enjoy the benefits of self-fronting shelves with your colonial products.

The shelves are made with durable materials, like aluminium and steel, which make them easy to handle while still being extremely durable. The staff can move the shelves around and adjust them after your needs. Forget plastic details and hiding places for dirt. Hygiene and easier cleaning are integrated into the construction. With Colonial DRY you maximise exposure while decreasing overhead costs every day.