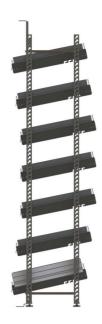

## **Colonial DRY**

The Colonial DRY works the same way in the colonial aisle as the Scanloader does for the dairy products. The difference is the mounting. For stability, the Colonial DRY is cross mounted, seeing as there normally aren't any existing points to attach the sections to. This means the shelf system can be mounted without having to drill into the flooring.

## Colonial DRY is the obvious choice if you want to enjoy the benefits of self-fronting shelves with your colonial products.

The shelves are made with durable materials, like aluminium and steel, which make them easy to handle while still being extremely durable. The staff can move the shelves around and adjust them after your needs. Forget plastic details and hiding places for dirt. Hygiene and easier cleaning are integrated into the construction. With Colonial DRY you maximise exposure while decreasing overhead costs every day.