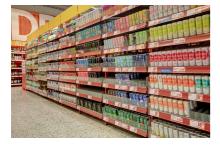

## **Colonial DRY**

The Colonial DRY works the same way in the colonial aisle as the Scanloader does for the dairy products. The difference is the mounting. For stability, the Colonial DRY is cross mounted, seeing as there normally aren't any existing points to attach the sections to. This means the shelf system can be mounted without having to drill into the flooring.

## Colonial DRY is the obvious choice if you want to enjoy the benefits of self-fronting shelves with your colonial products.

The shelves are made with durable materials, like aluminium and steel, which make them easy to handle while still being extremely durable. The staff can move the shelves around and adjust them after your needs. Forget plastic details and hiding places for dirt. Hygiene and easier cleaning are integrated into the construction. With Colonial DRY you maximise exposure while decreasing overhead costs every day.