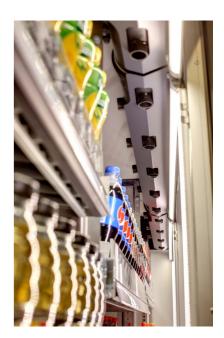

## **SMARTER COOLING**

New patented cooling technology enables the cool air to enter from above and fall by its own force. That guaranties a more stable flow whilst ensuring cooling of the front row products first. No more bulky evaporator or hard-to-clean cooling grids at the bottom of the fridge – fit more products on the same area and decrease energy costs!