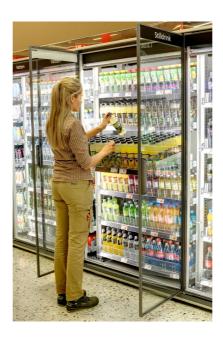

## **Scaneton Front**

Scaneton Front is a skilfully constructed beverage cooler, suitable for the petrol station and warehouse alike. Flexible design and durable materials are combined with smarter cooling and more efficient self-fronting. This makes Scaneton Front one of a kind on the market.

Easy restocking from the front through pull-out shelves equipped with a Scanloader self-fronting shelf system. This creates important added value when restocking, both when it comes to FIFO and ergonomics. LED-lighting from top to bottom creates strong signals to buy and increases sales.