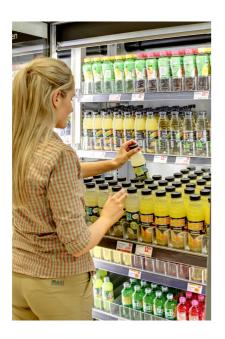

Easy restocking from the front through pull-out shelves equipped with a Scanloader self-fronting shelf system. This creates important added value when restocking, both when it comes to FIFO and ergonomics. LED-lighting from top to bottom creates strong signals to buy and increases sales.

## **MORE EFFICIENT SELF-FRONTING**

The most modern self-fronting on the market decreases overhead costs and increases sales. The Scanloader self-fronting shelf system provides easier product handling, more efficient FIFO and better product hygiene. No plastic details, only durable materials that can support heavy loads. Quality that pays of – all day, every day.