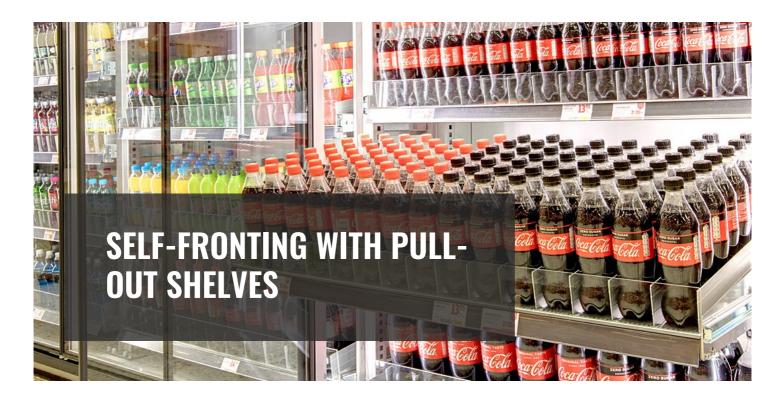

Easy restocking from the front through pull-out shelves equipped with a Scanloader self-fronting shelf system. This creates important added value when restocking, both when it comes to FIFO and ergonomics. LED-lighting from top to bottom creates strong signals to buy and increases sales.

## **MORE EFFICIENT SELF-FRONTING**

The most modern self-fronting on the market decreases overhead costs and increases sales. The Scanloader self-fronting shelf system provides easier product handling, more efficient FIFO and better product hygiene. No plastic details, only durable materials that can support heavy loads. Quality that pays of – all day, every day.