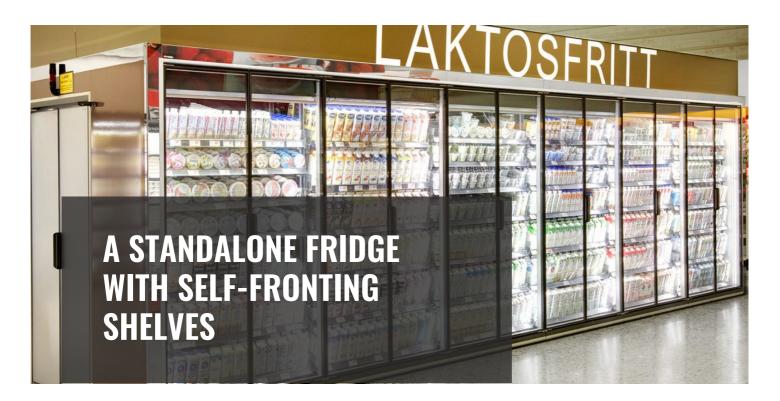

## **Scaneton Island**

Scaneton Island is an island-shaped dairy fridge equipped with Scanloader self-fronting shelves. Create powerful signals to buy from two directions by adding on Scanloader Front for exposure on the gable. Easy access via a glass door entrance fitted with a ramp. The shelves are restocked from the inside of the fridge – perfect for both staff and customers.

With LED-lit shelves from top to bottom, it is a profitable centrepiece in your store. Total exposure that attracts customers.