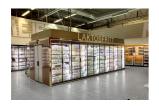

## **Scaneton Island**

Scaneton Island is an island-shaped dairy fridge equipped with Scanloader self-fronting shelves. Create powerful signals to buy from two directions by adding on Scanloader Front for exposure on the gable. Easy access via a glass door entrance fitted with a ramp. The shelves are restocked from the inside of the fridge – perfect for both staff and customers.

With LED-lit shelves from top to bottom, it is a profitable centrepiece in your store. Total exposure that attracts customers.