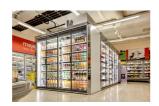

## **MORE EFFICIENT SELF-FRONTING**

The most modern self-fronting on the market decreases overhead costs and increases sales. The Scanloader self-fronting shelf system provides easier product handling, more efficient FIFO and better product hygiene. No plastic details, only durable materials that can support heavy loads. Quality that pays of – all day, every day.