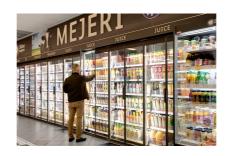

## **Scanloader self-fronting shelves**

Let the most efficient self-fronting shelving system on the market do the job. Invest wisely where it pays of the most:

- Expose more products without increasing the surface
- · Awaken the will to buy with elegant, clean shelves
- Save time and effort when handling products
- Cut you overhead costs year after year

The durable construction in stainless steel and aluminium makes the shelves easy to handle and enables it to carry heavy loads. Forget plastic details and hiding places for dirt! The distinctive T-rails provide high sliding resistance for products and are very easy to clean. The distance between the rails provide better airflow and faster cooling. The angle of the rails can be adapted to accommodate different products ability to self-front.