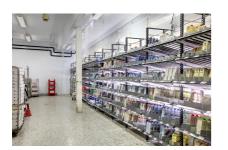

## **Scanloader self-fronting shelves**

Let the most efficient self-fronting shelving system on the market do the job. Invest wisely where it pays of the most:

- Expose more products without increasing the surface
- · Awaken the will to buy with elegant, clean shelves
- Save time and effort when handling products
- Cut you overhead costs year after year

The durable construction in stainless steel and aluminium makes the shelves easy to handle and enables it to carry heavy loads. Forget plastic details and hiding places for dirt! The distinctive T-rails provide high sliding resistance for products and are very easy to clean. The distance between the rails provide better airflow and faster cooling. The angle of the rails can be adapted to accommodate different products ability to self-front.