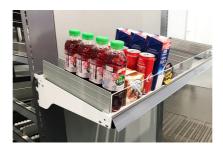

## **Scanloader self-fronting shelves**

Let the most efficient self-fronting shelving system on the market do the job. Invest wisely where it pays of the most:

- Expose more products without increasing the surface
- · Awaken the will to buy with elegant, clean shelves
- Save time and effort when handling products
- Cut you overhead costs year after year

The durable construction in stainless steel and aluminium makes the shelves easy to handle and enables it to carry heavy loads. Forget plastic details and hiding places for dirt! The distinctive T-rails provide high sliding resistance for products and are very easy to clean. The distance between the rails provide better airflow and faster cooling. The angle of the rails can be adapted to accommodate different products ability to self-front.