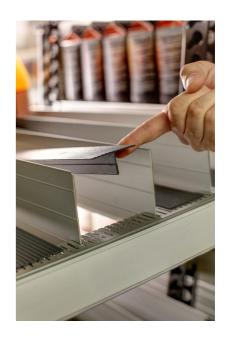

The durable construction in stainless steel and aluminium makes the shelves easy to handle and enables it to carry heavy loads. Forget plastic details and hiding places for dirt! The distinctive T-rails provide high sliding resistance for products and are very easy to clean. The distance between the rails provide better airflow and faster cooling. The angle of the rails can be adapted to accommodate different products ability to self-front.