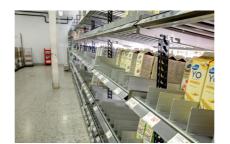

## **Scanloader self-fronting shelves**

Let the most efficient self-fronting shelving system on the market do the job. Invest wisely where it pays of the most:

- Expose more products without increasing the surface
- · Awaken the will to buy with elegant, clean shelves
- Save time and effort when handling products
- Cut you overhead costs year after year

The durable construction in stainless steel and aluminium makes the shelves easy to handle and enables it to carry heavy loads. Forget plastic details and hiding places for dirt! The distinctive T-rails provide high sliding resistance for products and are very easy to clean. The distance between the rails provide better airflow and faster cooling. The angle of the rails can be adapted to accommodate different products ability to self-front.