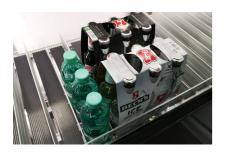

The durable construction in stainless steel and aluminium makes the shelves easy to handle and enables it to carry heavy loads. Forget plastic details and hiding places for dirt! The distinctive T-rails provide high sliding resistance for products and are very easy to clean. The distance between the rails provide better airflow and faster cooling. The angle of the rails can be adapted to accommodate different products ability to self-front.