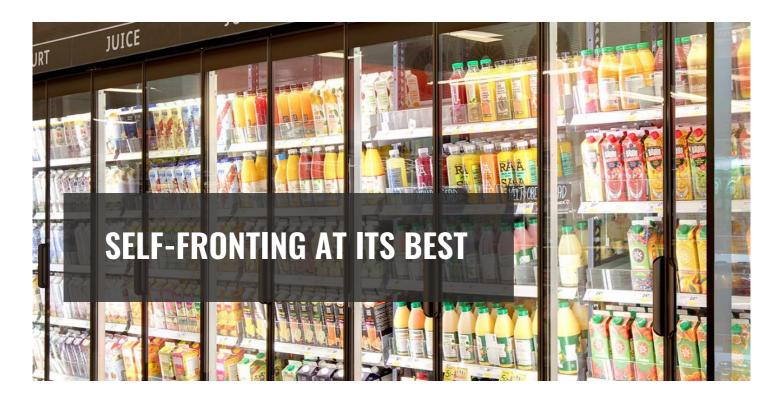

## **Scanloader self-fronting shelves**

Let the most efficient self-fronting shelving system on the market do the job. Invest wisely where it pays of the most:

- Expose more products without increasing the surface
- · Awaken the will to buy with elegant, clean shelves
- Save time and effort when handling products
- Cut you overhead costs year after year

The durable construction in stainless steel and aluminium makes the shelves easy to handle and enables it to carry heavy loads. Forget plastic details and hiding places for dirt! The distinctive T-rails provide high sliding resistance for products and are very easy to clean. The distance between the rails provide better airflow and faster cooling. The angle of the rails can be adapted to accommodate different products ability to self-front.