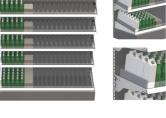

The durable construction in stainless steel and aluminium makes the shelves easy to handle and enables it to carry heavy loads. Forget plastic details and hiding places for dirt! The distinctive T-rails provide high sliding resistance for products and are very easy to clean. The distance between the rails provide better airflow and faster cooling. The angle of the rails can be adapted to accommodate different products ability to self-front.

Take advantage of the benefits of Scanloader in a complete Scaneton solution or update your existing dairy fronting with LED-lit Super U doors and Scanloader shelf fittings!