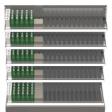

## **Scanloader self-fronting shelves**

Let the most efficient self-fronting shelving system on the market do the job. Invest wisely where it pays of the most:

- Expose more products without increasing the surface
- · Awaken the will to buy with elegant, clean shelves
- Save time and effort when handling products
- Cut you overhead costs year after year

The durable construction in stainless steel and aluminium makes the shelves easy to handle and enables it to carry heavy loads. Forget plastic details and hiding places for dirt! The distinctive T-rails provide high sliding resistance for products and are very easy to clean. The distance between the rails provide better airflow and faster cooling. The angle of the rails can be adapted to accommodate different products ability to self-front.