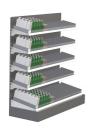

## **Scanloader self-fronting shelves**

Let the most efficient self-fronting shelving system on the market do the job. Invest wisely where it pays of the most:

- Expose more products without increasing the surface
- · Awaken the will to buy with elegant, clean shelves
- Save time and effort when handling products
- Cut you overhead costs year after year