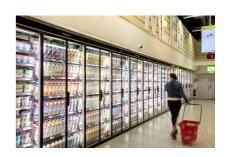

Take advantage of the benefits of Scanloader in a complete Scaneton solution or update your existing dairy fronting with LED-lit Super U doors and Scanloader shelf fittings!