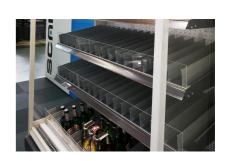

The durable construction in stainless steel and aluminium makes the shelves easy to handle and enables it to carry heavy loads. Forget plastic details and hiding places for dirt! The distinctive T-rails provide high sliding resistance for products and are very easy to clean. The distance between the rails provide better airflow and faster cooling. The angle of the rails can be adapted to accommodate different products ability to self-front.