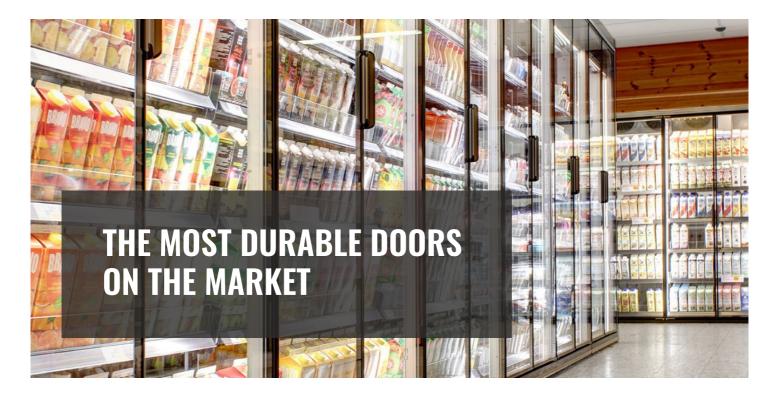

## Super U

You have a lot to gain by mounting the right doors on your store's fridges. The Super U are glass doors which provide maximal exposure while at the same time saving energy and guarantees safety for both customers and staff. These safety doors have a frame designed for enhanced visibility and decreased risk of collision. The frame also makes sure the argon gas within the doors remain, which guarantees the low R-value of 1,1.